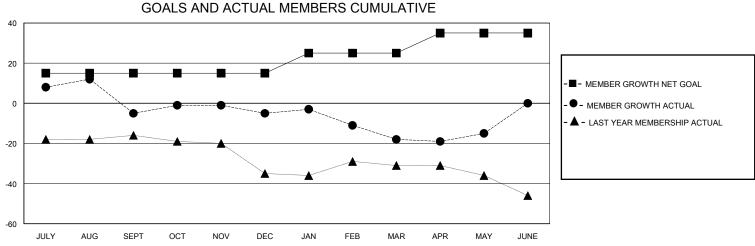

## District 7 O

Results as of: 5/31/2024

| GMT:          |               |             | GMT CA        |                               |                       |                         |                                                    |  |
|---------------|---------------|-------------|---------------|-------------------------------|-----------------------|-------------------------|----------------------------------------------------|--|
|               | Club          | s           |               | Members RESULTS FOR 2023-2024 |                       |                         |                                                    |  |
|               | RESULTS FOR   | R 2023-2024 |               |                               |                       |                         |                                                    |  |
| QUARTER       | NEW CLUB GOAL | NEW CLUBS   | DROPPED CLUBS | QUARTER MEMB                  | ER GROWTH NET<br>GOAL | MEMBER GROWTH<br>ACTUAL | DROPPED<br>MEMBERS ACTUAL<br>(including transfers) |  |
| JULY/AUG/SEPT | 0             | 0           | 2             | JULY/AUG/SEPT                 | 15                    | 22                      | 25                                                 |  |
| OCT/NOV/DEC   | 1             | 0           | 0             | OCT/NOV/DEC                   | 0                     | 6                       | 5                                                  |  |
| JAN/FEB/MAR   | 0             | 0           | 0             | JAN/FEB/MAR                   | 10                    | 5                       | 18                                                 |  |
| APR/MAY/JUNE  | 0             | 0           | 0             | APR/MAY/JUNE                  | 10                    | 10                      | 7                                                  |  |